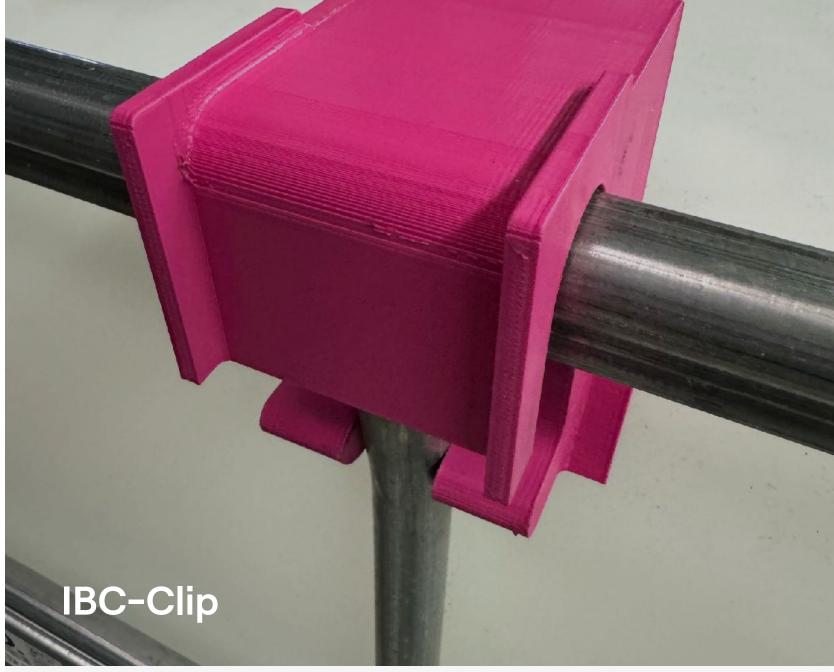

### Secure 200L drums (tight-, open head and plastic).

Works with PET strapping, lashing and wrapping.

Reusable, sustainable and easy to apply.

**Phase: Certified product** 

Secure Intermediate Bulk Containers (IBCs).

Prevents shifting and improves load safety.

Durable and compatible with existing strapping systems.

Phase: Being fit and tested

Drumclip Automatic Strapping Line (DASL).

Automated strapping directly on the filling line to cut down manual labor.