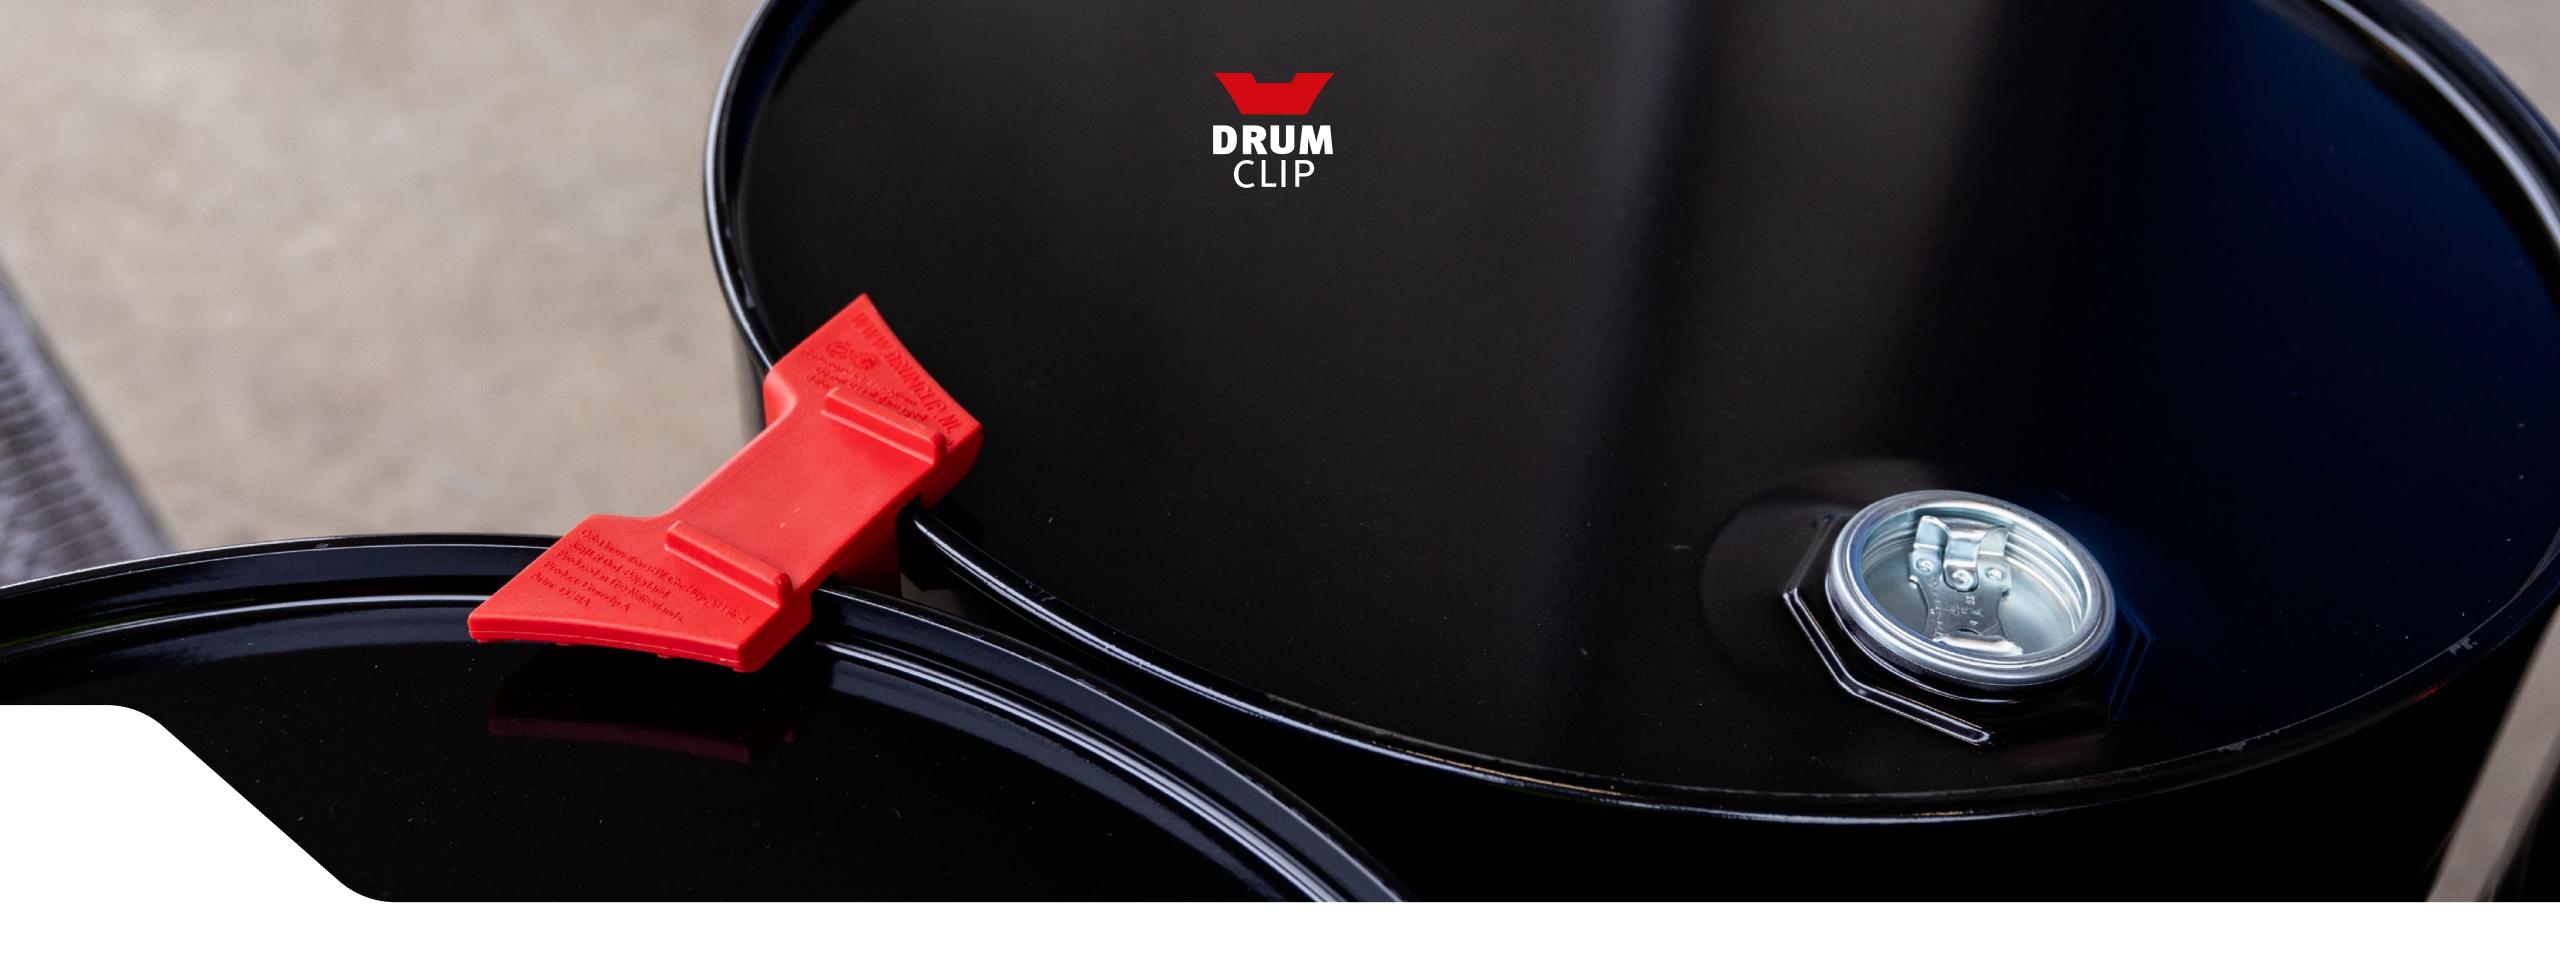

### Secure 200L drums (tight-, open head and plastic).

Works with PET strapping, lashing and wrapping.

Reusable, sustainable and easy to apply.

**Phase: Certified product** 

Secure Intermediate Bulk Containers (IBCs).