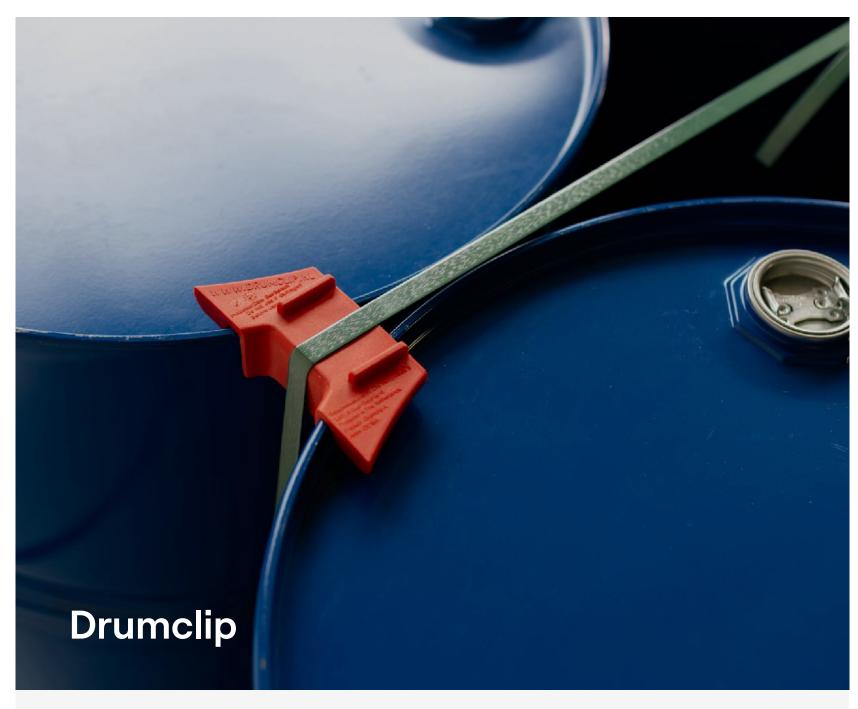

### Secure 200L drums (tight-, open head and plastic).

Works with PET strapping, lashing and wrapping.

Reusable, sustainable and easy to apply.

**Phase: Certified product** 

Secure Intermediate Bulk Containers (IBCs).