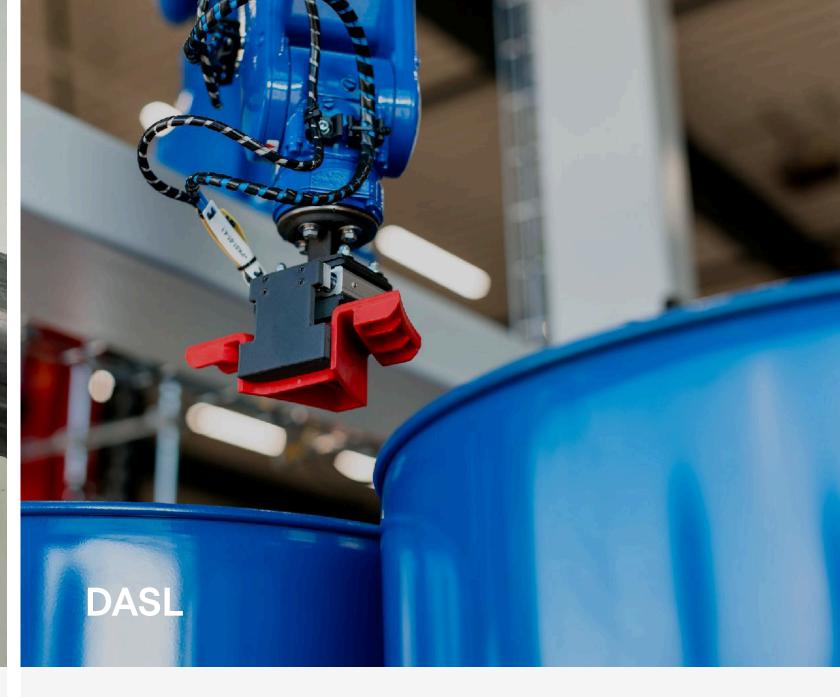

Prevents shifting and improves load safety.

Durable and compatible with existing strapping systems.

Phase: Being fit and tested

Drumclip Automatic Strapping Line (DASL).

Automated strapping directly on the filling line to cut down manual labor.

Ensures every drum is secured consistently and efficiently.

Phase: Being built to fit pilot case