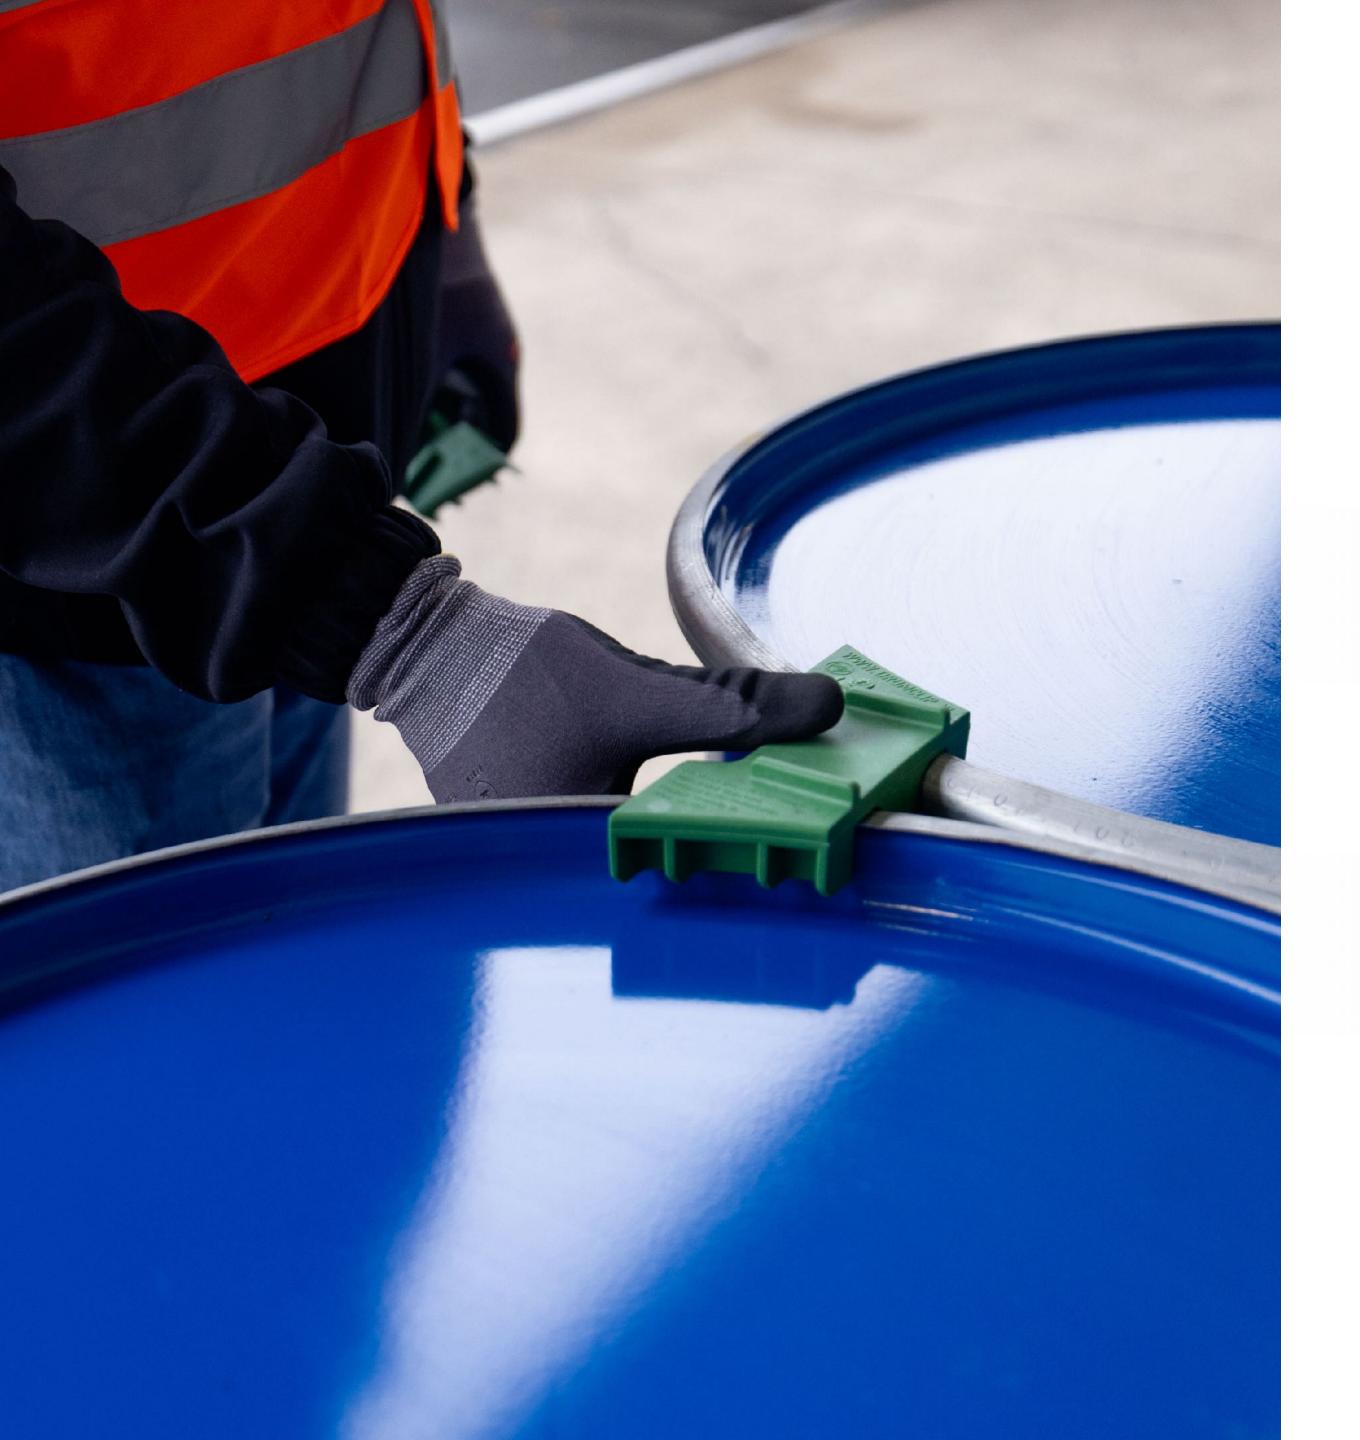

### Secure 200L drums (tight-, open head and plastic).

Works with PET strapping, lashing and wrapping.

Reusable, sustainable and easy to apply.

**Phase: Certified product** 

Secure Intermediate Bulk Containers (IBCs).

Prevents shifting and improves load safety.

Durable and compatible with existing strapping systems.

Phase: Being fit and tested

Drumclip Automatic Strapping Line (DASL).

Automated strapping directly on the filling line to cut down manual labor.