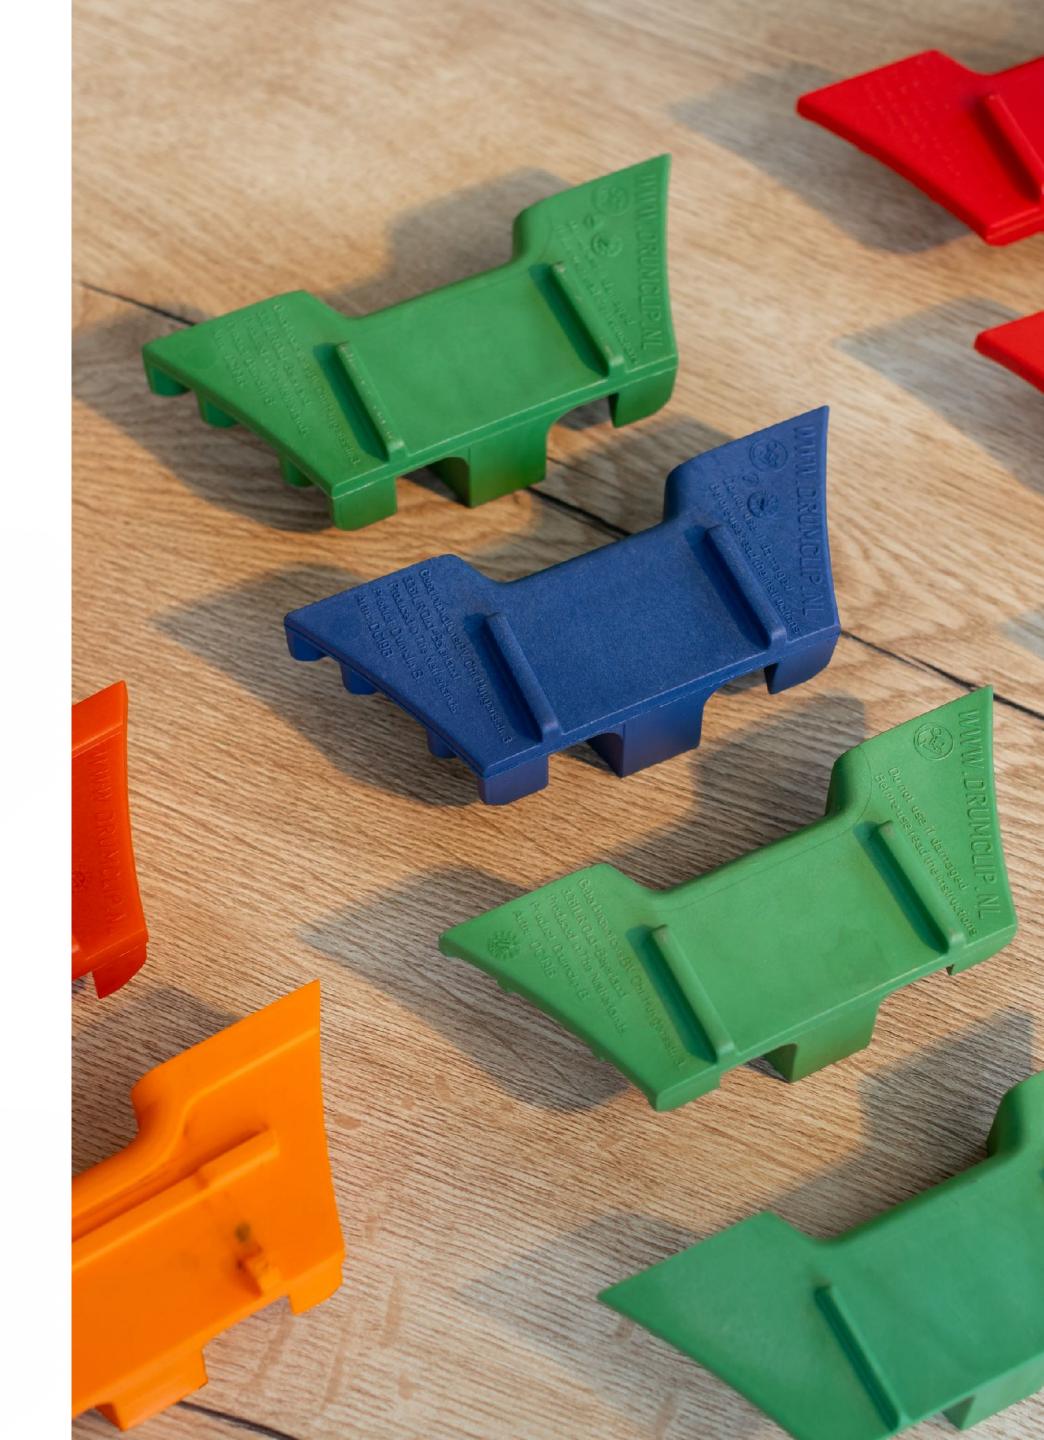

### Secure 200L drums (tight-, open head and plastic).

Works with PET strapping, lashing and wrapping.

Reusable, sustainable and easy to apply.

**Phase: Certified product** 

Secure Intermediate Bulk Containers (IBCs).

### Why it works

**Built for daily operations** 

Fast, easy-to-integrate solutions that don't disrupt your workflow.

Durable and high-quality materials

Tested and certified for long-term use.

Sustainability matters

Reusable up to 2 years, made with recycled materials and wind energy.

Partnership-driven approach

We work with industry leaders to continuously refine the solutions that support your business.